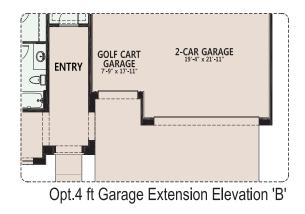

### Robson Ranch Arizona

**OPTIONS** 

At Robson Ranch Arizona, you can personalize your home with a variety of options and features.

Opt.4 ft Garage Extension Elevation 'D'

Opt.4 ft Garage Extension Elevation 'C'

Due to the variety of options allowing you to personalize your home, there may be some options which cannot be combined due to structural limitations. Please check with your New Home or Design Consultant.