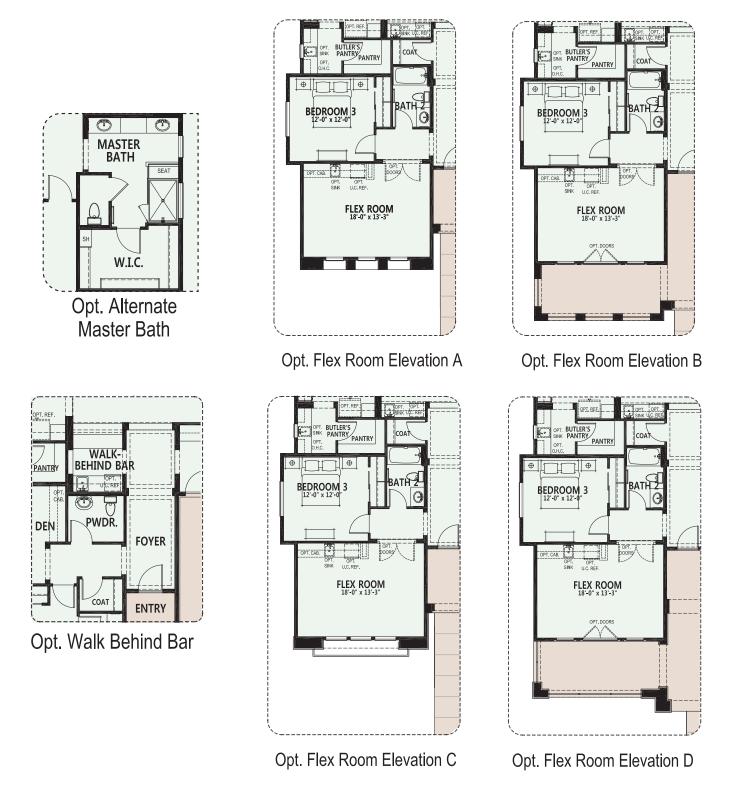

#### Robson Ranch Arizona

**OPTIONS** 

At Robson Ranch Arizona, you can personalize your home with a variety of options and features.

Due to the variety of options allowing you to personalize your home, there may be some options which cannot be combined due to structural limitations. Please check with your New Home or Design Consultant.

Due to the variety of options allowing you to personalize your home, there may be some options which cannot be combined due to structural limitations. Please check with your New Home or Design Consultant.