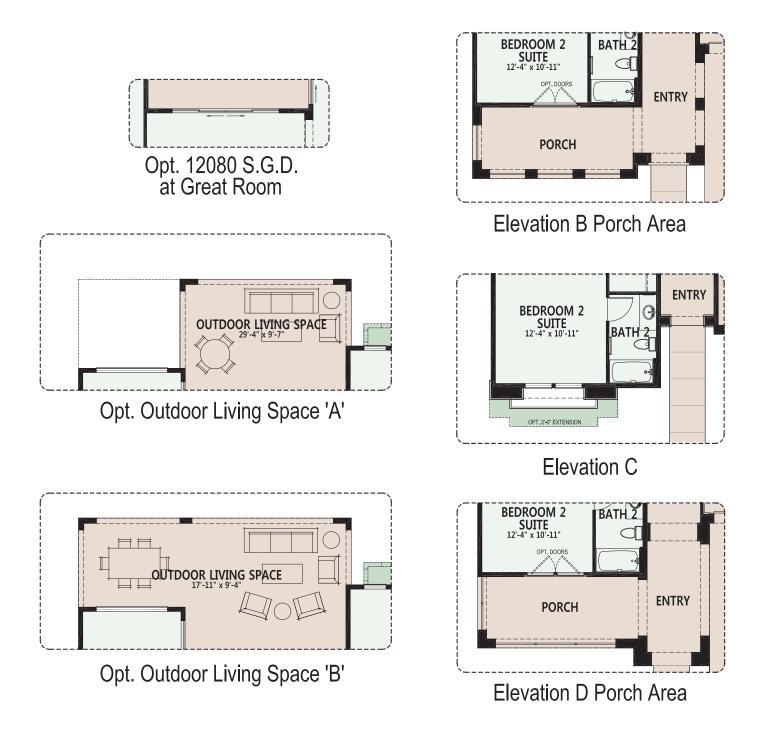

### Robson Ranch Arizona

**OPTIONS** 

At Robson Ranch Arizona, you can personalize your home with a variety of options and features.

Opt.4 ft Garage Extension Elevation 'D'

Opt.4 ft Garage Extension Elevation 'C'

Due to the variety of options allowing you to personalize your home, there may be some options which cannot be combined due to structural limitations. Please check with your New Home or Design Consultant.